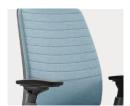

#### AIR LIVEBACK™

Air LiveBack technology works through an innovative geometric design that provides sophisticated support. Breathable and transparent, the specially engineered wave pattern is scaled to provide appropriate support for each part of your spine. It flexes in two dimensions as you move to create responsive, personalized comfort and fit.

#### **BACK STYLES**

Plastic Airback

3D Microknit

Upholstered

Quilted

Fabric Back Cover