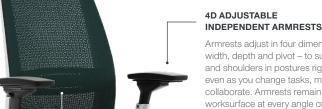

Armrests adjust in four dimensions - height, width, depth and pivot - to support neck and shoulders in postures right for work, even as you change tasks, move and collaborate. Armrests remain parallel to the worksurface at every angle of recline so you can stay on task.