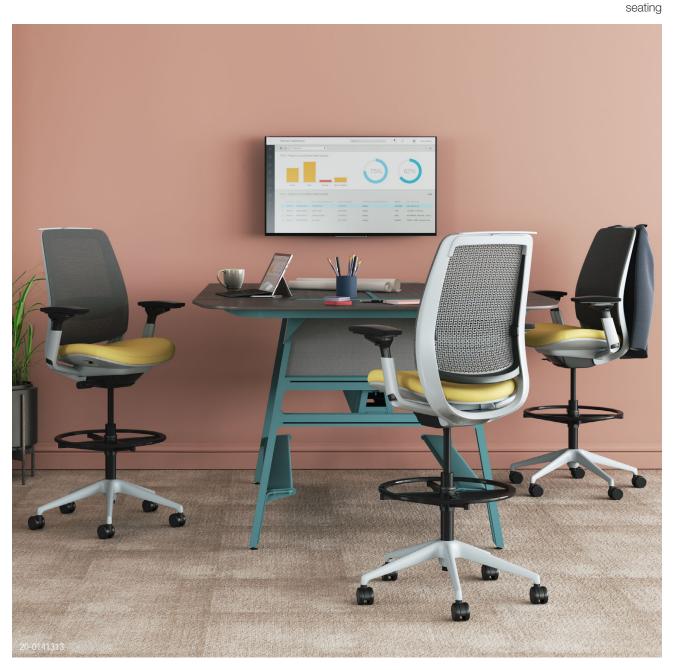

# **Enhanced Choice. Advanced Performance.**

Steelcase Series 2 is the attainable, high-performing task chair that you can personalize with extensive style choices. The backrest signals comfort, while the slim profile and light-scale look optimize any space. The back features an innovative geometric design that flexes in two dimensions to provide continuous support for your spine as you move.

#### **Highly Personalized Style**

Style Steelcase Series 2 with standard or quilted upholstery. You can also celebrate the attractive geometric back design without upholstery or warm it up with 3D Microknit. Steelcase Series 2 is available as a standard-height task chair or as a higher stool. Add comfort and convenience with an optional headrest or coat hanger.