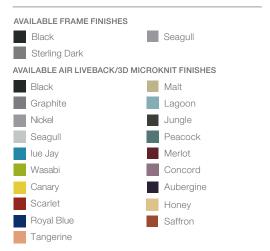

#### SURFACE MATERIALS

Can be mixed or matched with the Air LiveBack. See the Price List for specific information on fabric availability.