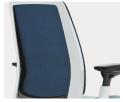

#### AIR LIVEBACK™

Air LiveBack technology works through an innovative geometric design that provides sophisticated support. Breathable and transparent, the specially engineered wave pattern is scaled to provide appropriate support for each part of your spine. It flexes in two dimensions as you move to create responsive, personalized comfort and fit.

#### HEIGHT-ADJUSTABLE LUMBAR

The optional height-adjustable lumbar provides additional back support, fitting comfortably in the curve of your back.