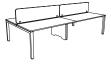

### FOR BENCH

Fixed bench Sizes H1000 - 1365

**Ology Bench** Sizes H1165 - H1540