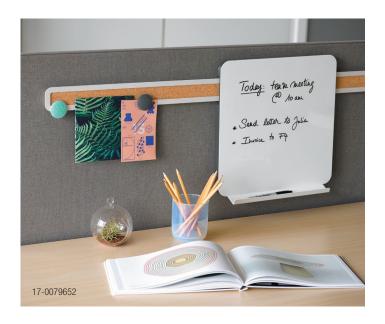

### **GET PERSONAL**

Equipped with tackable and magnetic function, the practical accessory rail allows easy hooking of 1+1 Organisational tools, keeping important documents, personal items and objects tidy and within hands reach. The marker board facilitates quick customised, personal tasking.