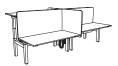

### FOR INDIVIDUAL DESK

Privacy above the desk Sizes H1000 - H1365

Privacy + Modesty Sizes H1000 - H1365