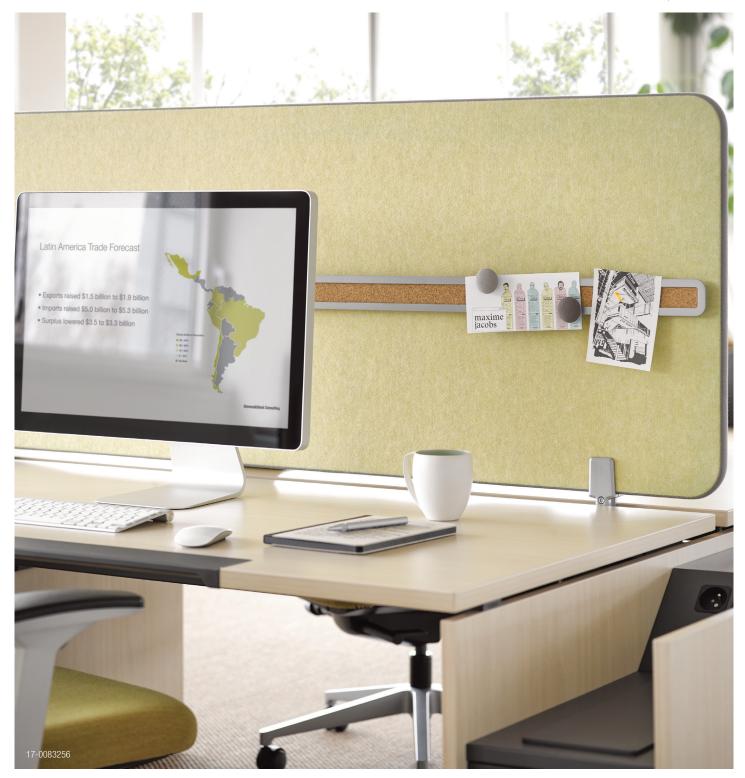

## A sense of warmth

In the midst of the office renaissance people require a sense of comfort and inspiring spaces where they feel an emotional connection. Frameless Screen creates a warm and welcoming atmosphere bringing smooth visual boundaries within workstations. The soft lines and the harmonious blend of finishes increase comfort and generates a sense of space at your workstation.

### **GET COZY**

With playful, almost infinite combinations of sizes, rounded shapes and whether on an individual table or a bench, Divisio Frameless Screen provides the right level of privacy and a cozy atmosphere at the workstation.