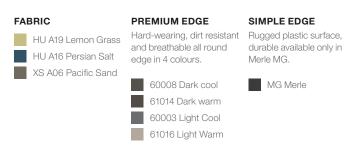

### **SURFACE MATERIALS**

Atlantic, Hush and Xpress as well as additional select surfaces offering provide full range of colours with a welcoming and comfortable appearance.

Surface materials shown in brochure:

Colours are representative and may vary slightly from actual material.