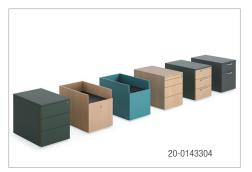

# **Smart, Flexible Storage**

Implicit pedestals make smart use of space, offering a range of solutions for resident and nomadic workers. Organisational accessories keep the interior tidy and make it easy to find what you need.

Upgrade the standard version of Implicit with optional premium fronts. Premium fronts showcase a vertical accent-color line that adds a touch of style to any setting. Implicit pedestals come in melamine, steel and veneer.

### Surface Materials

All standard melamine, steel and veneer finishes are available on the standard, supporting and juxtaposed Implicit.