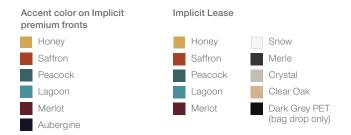

Upgrade the standard version of Implicit with optional premium fronts. Premium fronts showcase a vertical accent-color line that adds a touch of style to any setting. Implicit pedestals come in melamine, steel and veneer.

A mobile pedestal with a top cushion provides a seat for a quick chat between colleagues.

The broad statement of line includes Implicit Lease – a pedestal designed for today's nomadic worker. With a PET-lined bag drop, users can quickly settle into a space.