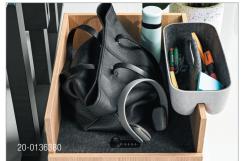

# **Smart, Flexible Storage**

Implicit pedestals make smart use of space, offering a range of solutions for resident and nomadic workers. Organisational accessories keep the interior tidy and make it easy to find what you need.

### **OPTIONS**

- Cushion Top a seat for collaboration
- Toolbox mobile organiser for small work tools
- Top Organizer tray for small work tools
- Pen Tray internal organiser for small objects
- Soft Mat protects items and reduces noise
- Drawer Dividers keeps documents organised
- Paper Tray internally sorts documents
- High Sides stores larger objects and suspended files