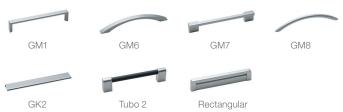

box mobile organiser for small work tools
- Top Organizer tray for small work tools
- Pen Tray internal organiser for small objects
- Soft Mat protects items and reduces noise
- Drawer Dividers keeps documents organised
- Paper Tray internally sorts documents
- High Sides stores larger objects and suspended files

### **DIMENSIONS**

### Standard

Glides or Castors ø37mm

Height 9HE - H516mm x D588/788mm x W419mm Height 10HE - H566mm x D588/788mm x W419mm

### Standard

Glides or Castors ø75mm

Height 9HE - H584mm x D588/788mm x W419mm

### Supporting

Height 13HE - H705mm x D660/800mm x W419mm (without top)

### Juxtaposed

Height 13HE - H725/730/740mm x D660/800mm x W419mm (same top thickness as desk)

### Implicit Lease

Castor ø37mm

Height 9HE - H500mm x D588mm x W412mm

### Handles



### Locks

- Key version (Standard cylinder lock)
- Keyless lock available on Implicit Lease only (Lehmann Mech Dial 58 freecode)

### Surface Materials

All standard melamine, steel and veneer finishes are available on the standard, supporting and juxtaposed Implicit.



## Steelcase<sup>®</sup>

### Visit steelcase.com



facebook.com/Steelcase



twitter.com/Steelcase



youtube.com/SteelcaseTV