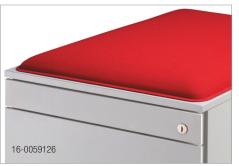

A mobile pedestal with a top cushion provides a seat for a quick chat between colleagues.

The broad statement of line includes Implicit Lease – a pedestal designed for today's nomadic worker. With a PET-lined bag drop, users can quickly settle into a space.

### **OPTIONS**

- Cushion Top a seat for collaboration
- Toolbox mobile organiser for small work tools
- Top Organizer tray for small work tools
- Pen Tray internal organiser for small objects
- Soft Mat protects items and reduces noise
- Drawer Dividers keeps documents organised
- Paper Tray internally sorts documents
- High Sides stores larger objects and suspended files