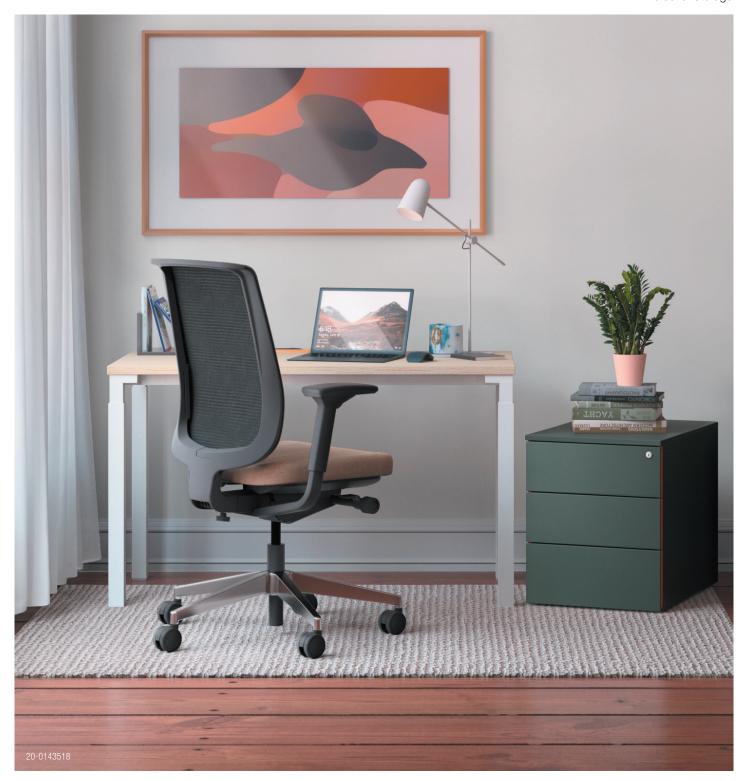

# **Smart, Flexible Storage**

Implicit pedestals make smart use of space, offering a range of solutions for resident and nomadic workers. Organisational accessories keep the interior tidy and make it easy to find what you need.

Upgrade the standard version of Implicit with optional premium fronts. Premium fronts showcase a vertical accent-color line that adds a touch of style to any setting. Implicit pedestals come in melamine, steel and veneer.

A mobile pedestal with a top cushion provides a seat for a quick chat between colleagues.

The broad statement of line includes Implicit Lease – a pedestal designed for today's nomadic worker. With a PET-lined bag drop, users can quickly settle into a space.