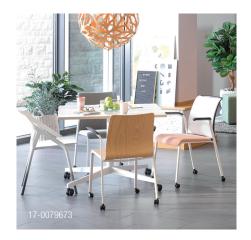

# **FLEXIBILITY FOR SOCIAL SPACES**

TouchDown supports informal meetings from two to six people. Castors and foldaway tables offer the flexibility to move and reorganise the space as needed.