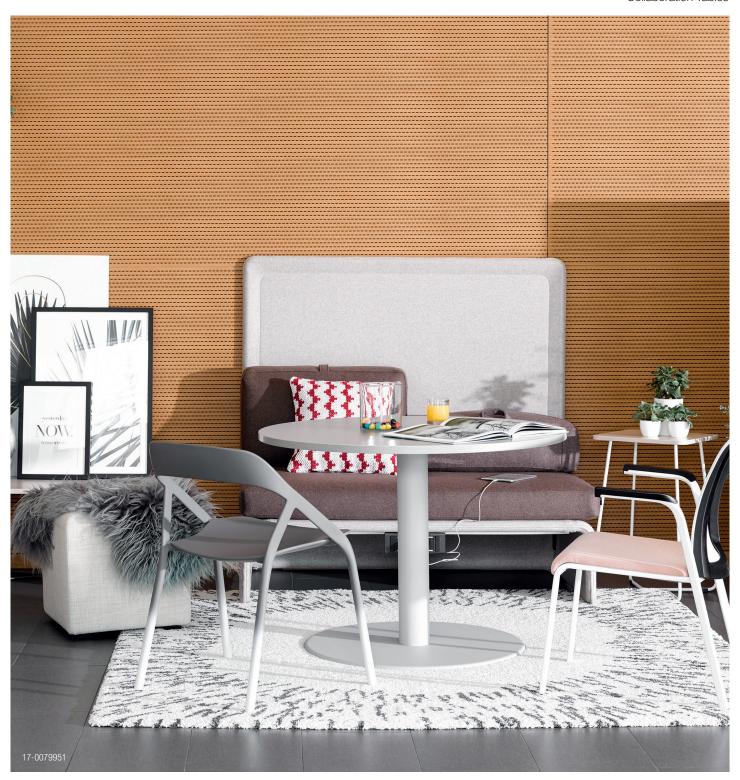

# SUPPORT FOR COLLABORATION

Collaborative tables are easy to use adjacent to desks and as side tables to support dyadic work near the workstation.

# **VERSATILITY ACROSS THE FLOORPLAN**

An informal destination to connect, share and build trust. TouchDown is available in both sitting and standing heights. It offers fixed height tables and telescopic sit-to-stand versions.