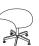

#### **FIXED HEIGHT TABLES H730MM**

Square/type 10, round/type 34 and type 37; with castors or glides

## TELESCOPIC TABLES H680MM-H1120MM

Square/type 10, round type 34 or 30, and type 37; with castors or glides

# PENINSULA LEG H720MM AND H1050MM

Round/type 34