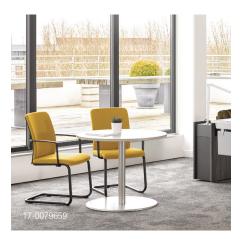

# **VERSATILITY ACROSS THE FLOORPLAN**

An informal destination to connect, share and build trust. TouchDown is available in both sitting and standing heights. It offers fixed height tables and telescopic sit-to-stand versions.

# PENINSULA LEG H720MM AND H1050MM

Round/type 34