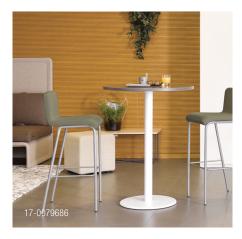

# **VERSATILITY ACROSS THE FLOORPLAN**

An informal destination to connect, share and build trust. TouchDown is available in both sitting and standing heights. It offers fixed height tables and telescopic sit-to-stand versions.

## TELESCOPIC TABLES H680MM-H1120MM

Square/type 10, round type 34 or 30, and type 37; with castors or glides