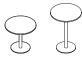

#### **FIXED HEIGHT TABLES H730MM**

Square/type 10, round/type 34 and type 37; with castors or glides

## TELESCOPIC TABLES H680MM-H1120MM

Square/type 10, round type 34 or 30, and type 37; with castors or glides

# PENINSULA LEG H720MM AND H1050MM

Round/type 34