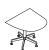

#### **FIXED HEIGHT TABLES H730MM**

Square/type 10, round/type 34 and type 37; with castors or glides

## TELESCOPIC TABLES H680MM-H1120MM

Square/type 10, round type 34 or 30, and type 37; with castors or glides

# PENINSULA LEG H720MM AND H1050MM

Round/type 34