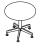

#### **FIXED HEIGHT TABLES H730MM**

Square/type 10, round/type 34 and type 37; with castors or glides

## TELESCOPIC TABLES H680MM-H1120MM

Square/type 10, round type 34 or 30, and type 37; with castors or glides

# PENINSULA LEG H720MM AND H1050MM

Round/type 34