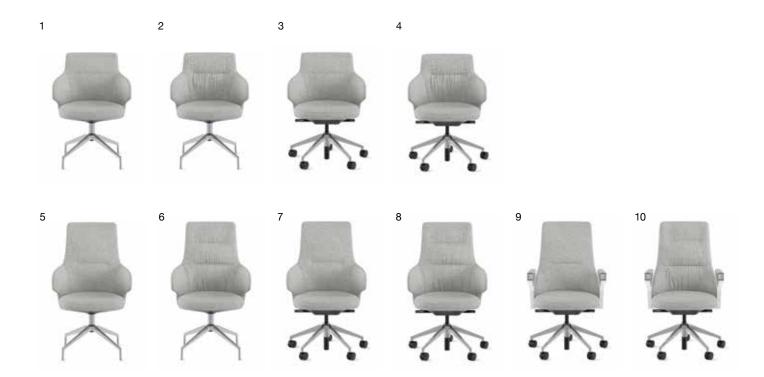

### **Statement of Line**

#### **Low-Back Conference Chair**

- 1 Integrated Arm, 4-Star Base
- 2 Duvet, Integrated Arm, 4-Star Base
- 3 Integrated Arm, 5-Star Base
- 4 Duvet, Integrated Arm, 5-Star Base

#### **Mid-Back Conference Chair**

- 5 Integrated Arm, 4-Star Base
- 6 Duvet, Integrated Arm, 4-Star Base
- 7 Integrated Arm, 5-Star Base
- 8 Duvet, Integrated Arm, 5-Star Base
- 9 Loop Arm, 5-Star Base
- 10 Duvet, Loop Arm, 5-Star Base