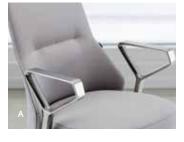

### **Details**

- A. Loop arm. Polished aluminum arms are available with optional upholstered caps.
- $\hbox{B. } \textbf{Integrated arm.} \ \hbox{Fully upholstered arms follow the elegant curve and profile of the chair.}$
- C. **4-star base.** A refined polished aluminum base with glides and a fixed seating height.
- D. **5-star base.** Caster version includes pneumatic height, synchro-tilt and tension adjustments.