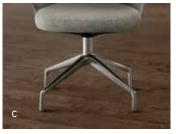

### **Details**

- A. Loop arm. Polished aluminum arms are available with optional upholstered caps.
- $\hbox{B. } \textbf{Integrated arm.} \ \hbox{Fully upholstered arms follow the elegant curve and profile of the chair.}$
- C. **4-star base.** A refined polished aluminum base with glides and a fixed seating height.
- D. **5-star base.** Caster version includes pneumatic height, synchro-tilt and tension adjustments.