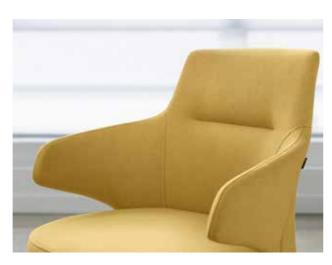

# **Engineered for comfort.**

Engineered for comfort.
Created in collaboration
between the Coalesse Design
Group and Jean-Marie
Massaud, this is a chair that
adds fact to form. Every
detail is driven by advanced
engineering to assure optimised
comfort from the inside out.
Our science shapes a better
chair to support productivity
and generously fit the body.

### **Details**

- A. Loop arm. Polished aluminum arms are available with optional upholstered caps.
- $\hbox{B. } \textbf{Integrated arm.} \ \hbox{Fully upholstered arms follow the elegant curve and profile of the chair.}$
- C. **4-star base.** A refined polished aluminum base with glides and a fixed seating height.
- D. **5-star base.** Caster version includes pneumatic height, synchro-tilt and tension adjustments.