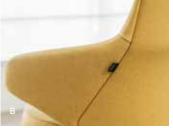

### **Details**

- A. Loop arm. Polished aluminum arms are available with optional upholstered caps.
- $\hbox{B. } \textbf{Integrated arm.} \ \hbox{Fully upholstered arms follow the elegant curve and profile of the chair.}$
- C. **4-star base.** A refined polished aluminum base with glides and a fixed seating height.
- D. **5-star base.** Caster version includes pneumatic height, synchro-tilt and tension adjustments.