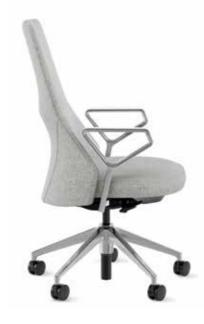

**Mid-Back Duvet Integrated Arm** 4-Star Base

Mid-Back Loop Arm 5-Star Base

#### **Mid-Back Conference Chair**

- 5 Integrated Arm, 4-Star Base
- 6 Duvet, Integrated Arm, 4-Star Base
- 7 Integrated Arm, 5-Star Base
- 8 Duvet, Integrated Arm, 5-Star Base
- 9 Loop Arm, 5-Star Base
- 10 Duvet, Loop Arm, 5-Star Base

### **Details**

- A. Loop arm. Polished aluminum arms are available with optional upholstered caps.
- $\hbox{B. } \textbf{Integrated arm.} \ \hbox{Fully upholstered arms follow the elegant curve and profile of the chair.}$
- C. **4-star base.** A refined polished aluminum base with glides and a fixed seating height.
- D. **5-star base.** Caster version includes pneumatic height, synchro-tilt and tension adjustments.