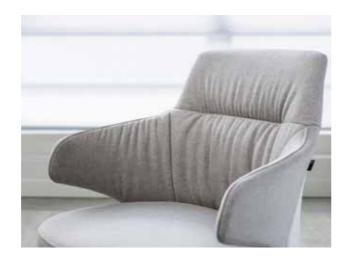

Duvet conference chair. Plush and quilted upholstery for a softer, casual look.

Conference chair. Firm and tailored upholstery for a more formal expression.