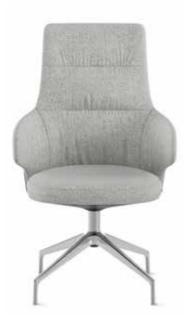

**Mid-Back Duvet Integrated Arm** 4-Star Base

Mid-Back Loop Arm 5-Star Base

#### **Mid-Back Conference Chair**

- 5 Integrated Arm, 4-Star Base
- 6 Duvet, Integrated Arm, 4-Star Base
- 7 Integrated Arm, 5-Star Base
- 8 Duvet, Integrated Arm, 5-Star Base
- 9 Loop Arm, 5-Star Base
- 10 Duvet, Loop Arm, 5-Star Base

### **Details**

- A. Loop arm. Polished aluminum arms are available with optional upholstered caps.
- $\hbox{B. } \textbf{Integrated arm.} \ \hbox{Fully upholstered arms follow the elegant curve and profile of the chair.}$
- C. **4-star base.** A refined polished aluminum base with glides and a fixed seating height.
- D. **5-star base.** Caster version includes pneumatic height, synchro-tilt and tension adjustments.