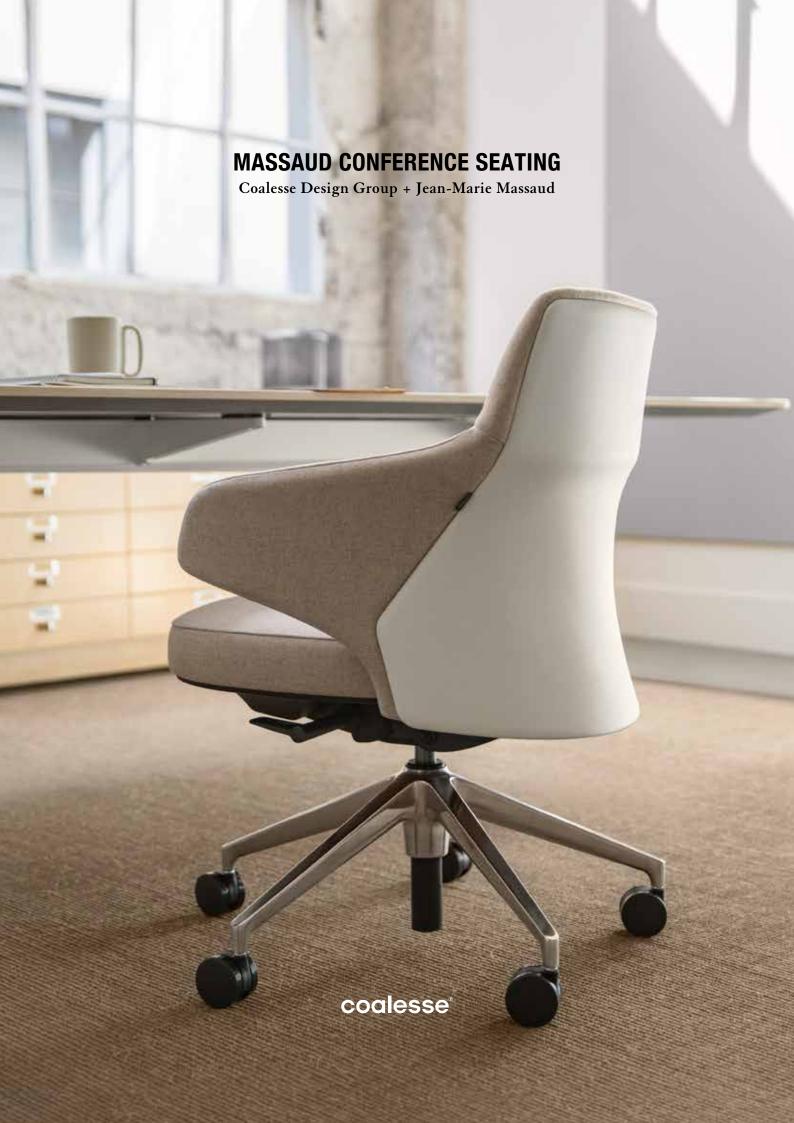

# **Engineered for comfort.**

Engineered for comfort.
Created in collaboration
between the Coalesse Design
Group and Jean-Marie
Massaud, this is a chair that
adds fact to form. Every
detail is driven by advanced
engineering to assure optimised
comfort from the inside out.
Our science shapes a better
chair to support productivity
and generously fit the body.

### **Dressed for work.**

Dressed for work.

Massaud Conference Seating brings forward-thinking design and applied seating science to the diverse places where people meet. Sculpted in form, engineered for comfort, and crafted with precision, this chair is a modern classic that you can tailor to fit your style of work.