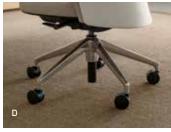

### **Details**

- A. Loop arm. Polished aluminum arms are available with optional upholstered caps.
- $\hbox{B. } \textbf{Integrated arm.} \ \hbox{Fully upholstered arms follow the elegant curve and profile of the chair.}$
- C. **4-star base.** A refined polished aluminum base with glides and a fixed seating height.
- D. **5-star base.** Caster version includes pneumatic height, synchro-tilt and tension adjustments.