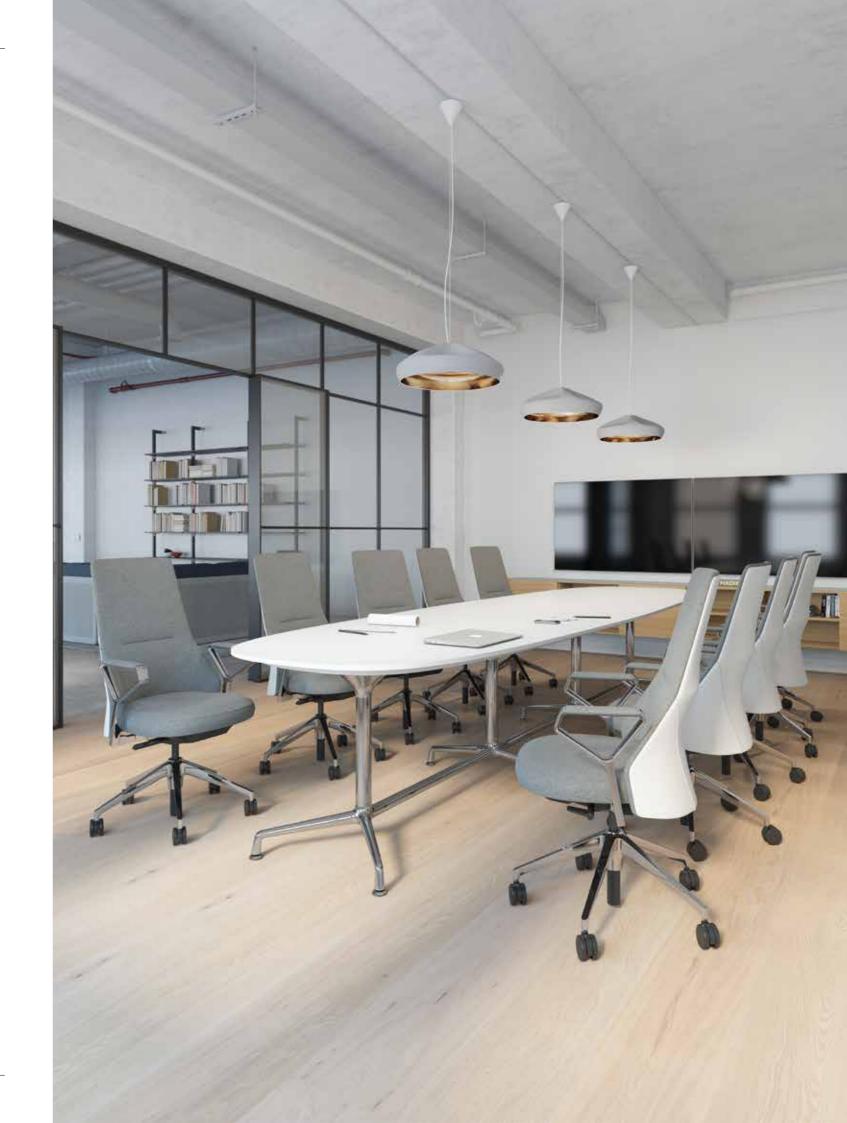

# **Engineered for comfort.**

Engineered for comfort.
Created in collaboration
between the Coalesse Design
Group and Jean-Marie
Massaud, this is a chair that
adds fact to form. Every
detail is driven by advanced
engineering to assure optimised
comfort from the inside out.
Our science shapes a better
chair to support productivity
and generously fit the body.

### **Dressed for work.**

Dressed for work.

Massaud Conference Seating brings forward-thinking design and applied seating science to the diverse places where people meet. Sculpted in form, engineered for comfort, and crafted with precision, this chair is a modern classic that you can tailor to fit your style of work.

**Low-Back Conference Chairs** Integrated Arm

**Mid-Back Duvet Integrated Arm** 4-Star Base

Mid-Back Loop Arm 5-Star Base