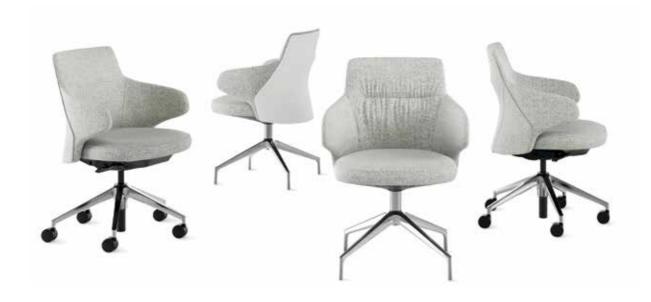

**Low-Back Conference Chairs** Integrated Arm

**Mid-Back Duvet Integrated Arm** 4-Star Base

Mid-Back Loop Arm 5-Star Base

#### **Low-Back Conference Chair**

- 1 Integrated Arm, 4-Star Base
- 2 Duvet, Integrated Arm, 4-Star Base
- 3 Integrated Arm, 5-Star Base
- 4 Duvet, Integrated Arm, 5-Star Base

#### **Mid-Back Conference Chair**

- 5 Integrated Arm, 4-Star Base
- 6 Duvet, Integrated Arm, 4-Star Base
- 7 Integrated Arm, 5-Star Base
- 8 Duvet, Integrated Arm, 5-Star Base
- 9 Loop Arm, 5-Star Base
- 10 Duvet, Loop Arm, 5-Star Base