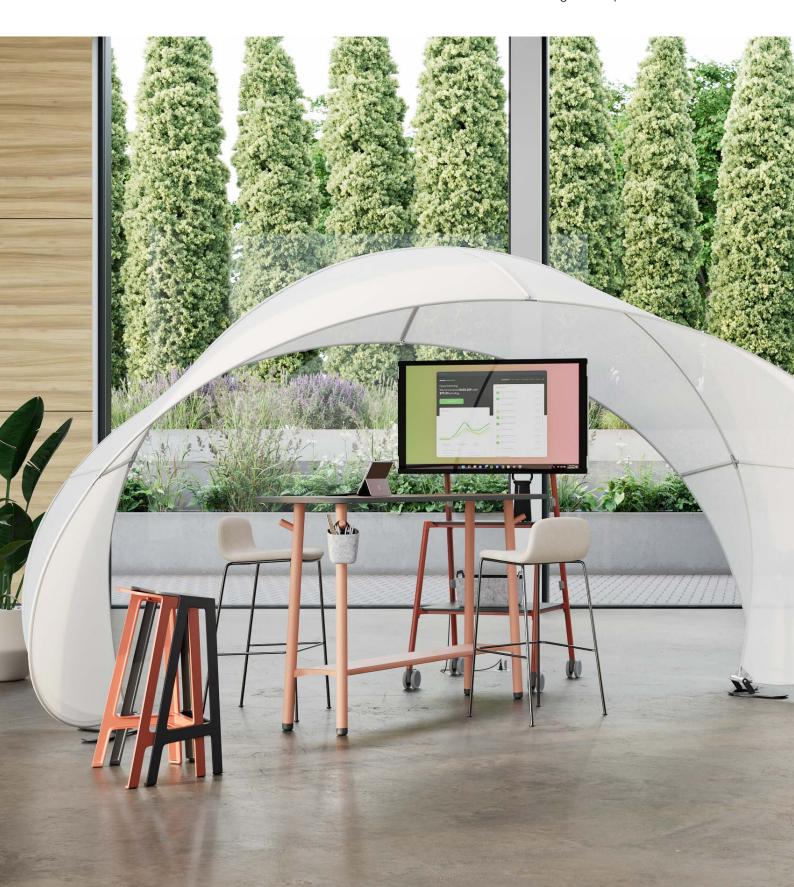

# **Steelcase**

Overhead Tent provides a dynamic and airy layer of privacy to social and collaborative spaces. Its soft and light form adds visual interest to any space while providing comfort and shielding, allowing people to feel a sense of privacy while meeting or socializing in the open.

#### **Aluminum Frame**

A flexible aluminum frame and spine provides the stable framework for the wave-like shape while adding a unique visual aesthetic.

#### **Easily Movable**

Built-in handles on the freestanding base makes it easy to move Overhead Tent around a floor plan, while allowing for variations in height and width.

# **Surface Materials**

The organic, wave-like shape combined with the sheer materiality of Overhead Tent adds a light and airy visual aesthetic to the modern workplace.