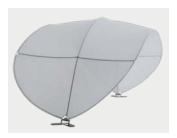

#### **Aluminum Frame**

A flexible aluminum frame and spine provides the stable framework for the wave-like shape while adding a unique visual aesthetic.

#### Connectors

Plastic connection points are strategically placed to secure the frame, helping to keep the shape intact.