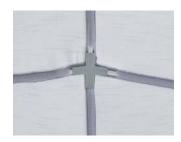

#### **Aluminum Frame**

A flexible aluminum frame and spine provides the stable framework for the wave-like shape while adding a unique visual aesthetic.

#### Connectors

Plastic connection points are strategically placed to secure the frame, helping to keep the shape intact.