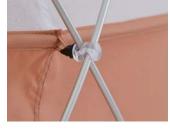

### **Aluminum**

An exposed and flexible aluminum frame provides the highly stable framework for the organic

### Connectors

Plastic or self-fastening connection points are strategically placed around the tent to secure the fabric to the frame, helping to keep the shape intact.