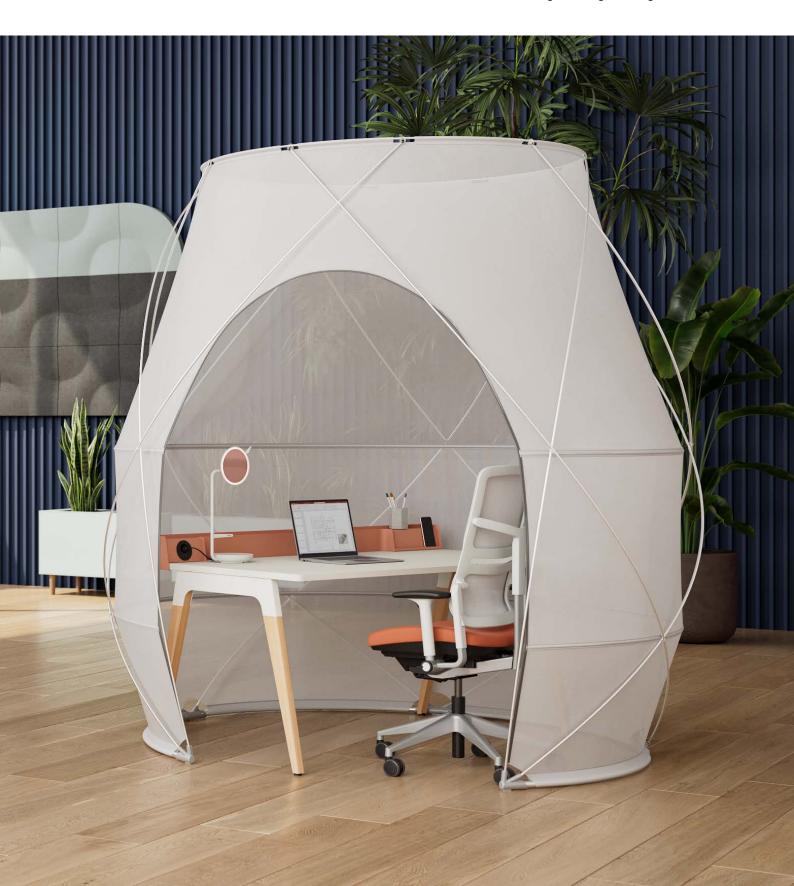

# **Steelcase**

Pod Tent is a freestanding enclosure that limits distractions in the open office by providing individuals with a comfortable and private space to do their best work. Supporting focus and rejuvenation, Pod Tent can accommodate individual desking or lounge settings.

## **Power Integration**

Cut-outs at the base of the frame allow for the routing of power cords to power up height adjustable desks, lamps or technology.

## Surface Materials

Unexpected and unique, the organic shape and materiality of Pod Tent add a compelling visual aesthetic to the modern workplace.