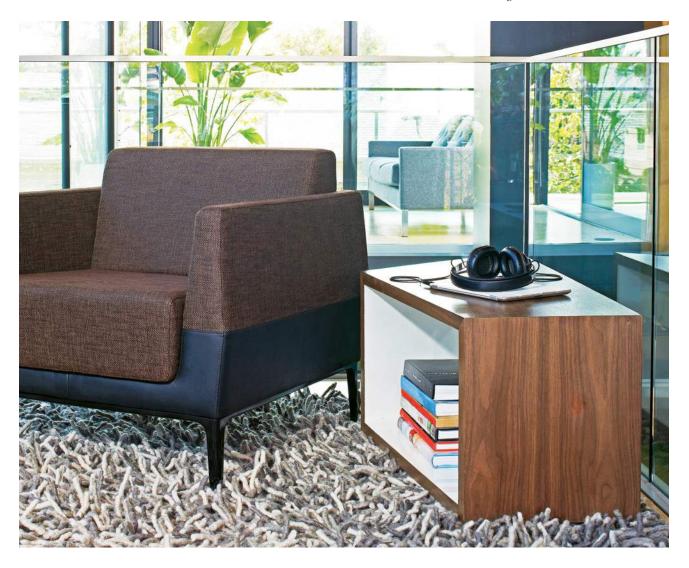

# Inspired.

Simple yet engaging, solid yet open, both surface and storage, Sebastopol redefines the occasional table. It moves easily and invites interaction. Pull it closer to make it your own. Push several together to create a generous centerpiece for groups.

— Wherever it lands, Sebastopol ignores convention. Two heights. Two shapes. Many possibilities.

———— Playful choice of finishes. The surprising interior gloss either contrasts or converges with the exterior veneer choice.

## **Product Features**

Two heights and two coordinating shapes. Exterior surface in veneer (12 species). Interior surface in glossy laminate (5 colours). Optional grommet adaptaded to host PowerPod. Adjustable glides.