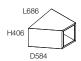

## **Product Features**

Two heights and two coordinating shapes. Exterior surface in veneer (12 species). Interior surface in glossy laminate (5 colours). Optional grommet adaptaded to host PowerPod. Adjustable glides.