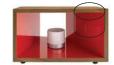

— Wherever it lands, Sebastopol ignores convention. Two heights. Two shapes. Many possibilities.

———— Playful choice of finishes. The surprising interior gloss either contrasts or converges with the exterior veneer choice.

— The optional grommet and PowerPod make Sebastopol a convenient charging station.

"The functionality of any design must suit our body and allow it to move freely. The best posture and position is always the next one."

#### Details

POWER POD OPTION