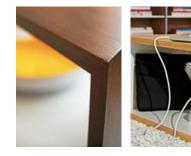

— The optional grommet and PowerPod make Sebastopol a convenient charging station.

"The functionality of any design must suit our body and allow it to move freely. The best posture and position is always the next one."

## **Product Features**

Two heights and two coordinating shapes. Exterior surface in veneer (12 species). Interior surface in glossy laminate (5 colours). Optional grommet adaptaded to host PowerPod. Adjustable glides.

#### Details

POWER POD OPTION