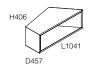

## **Product Features**

Two heights and two coordinating shapes. Exterior surface in veneer (12 species). Interior surface in glossy laminate (5 colours). Optional grommet adaptaded to host PowerPod. Adjustable glides.