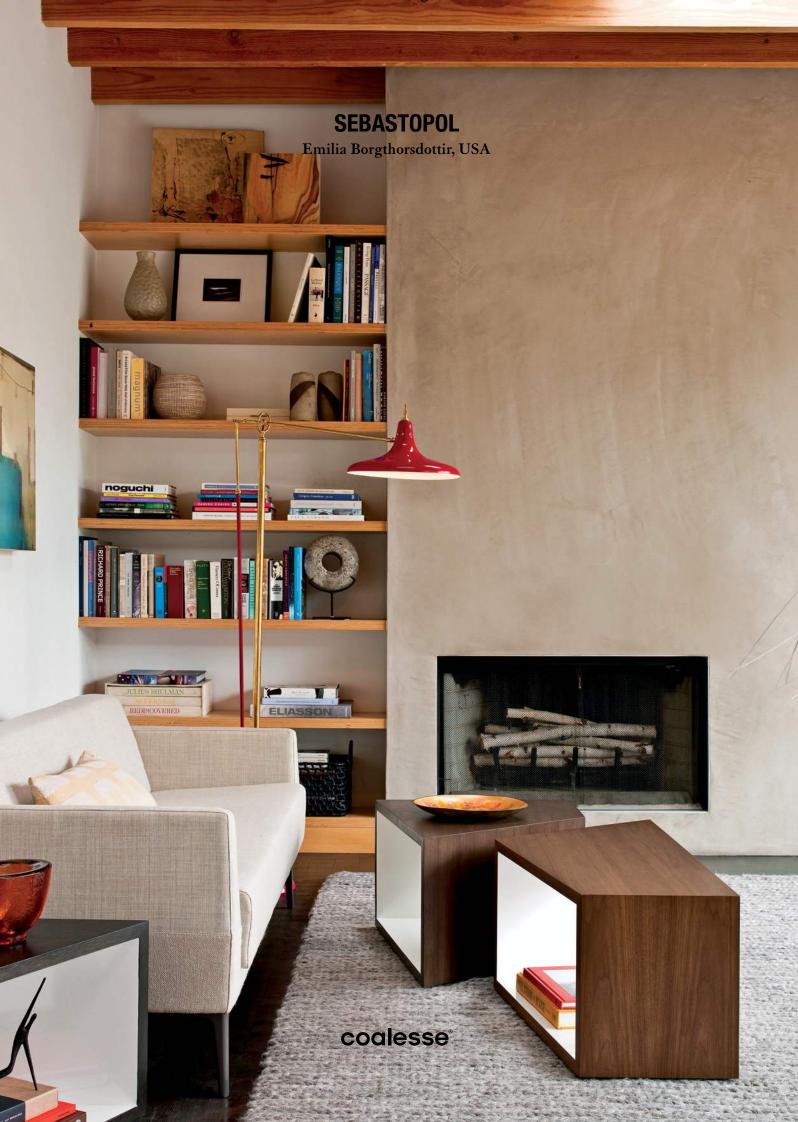

# Inspired.

Simple yet engaging, solid yet open, both surface and storage, Sebastopol redefines the occasional table. It moves easily and invites interaction. Pull it closer to make it your own. Push several together to create a generous centerpiece for groups.

— Wherever it lands, Sebastopol ignores convention. Two heights. Two shapes. Many possibilities.

———— Playful choice of finishes. The surprising interior gloss either contrasts or converges with the exterior veneer choice.

— The optional grommet and PowerPod make Sebastopol a convenient charging station.

"The functionality of any design must suit our body and allow it to move freely. The best posture and position is always the next one."

- Emilia Borgthorsdottir

DETAILS