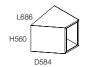

## **Product Features**

Two heights and two coordinating shapes. Exterior surface in veneer (12 species). Interior surface in glossy laminate (5 colours). Optional grommet adaptaded to host PowerPod. Adjustable glides.