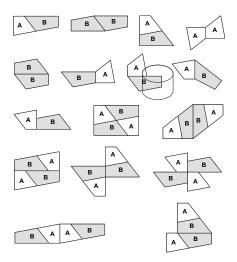

# **Configurations**

The following are just a few thought starters. To create these table configurations use the following pieces labelled either A or B in any combination of the two heights, or use them on their own as a stand-alone piece.

#### Shape A

#### Shape B