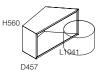

astopol a convenient charging station.

"The functionality of any design must suit our body and allow it to move freely. The best posture and position is always the next one."

- Emilia Borgthorsdottir





DETAILS

## **Product Features**

Two heights and two coordinating shapes. Exterior surface in veneer (12 species). Interior surface in glossy laminate (5 colours). Optional grommet adaptaded to host PowerPod. Adjustable glides.

Available in sets of 2 or 4 tables (including a PowerPod).

# **Configurations**

The following are just a few thought starters. To create these table configurations use the following pieces labelled either A or B in any combination of the two heights, or use them on their own as a stand-alone piece.



#### Statement of Line

#### Shape A





#### Shape B





#### Details



POWER POD OPTION

#### Surface Materials

### Interior surface - Glossy Laminate







Black Pearl 2004

arl 2004 Liberty Red 2005

Exterior surface / Veneer







NN / Natural Walnut A







OP / Rosewood





OS / Smoked Oak

ed Oak PA / Pado