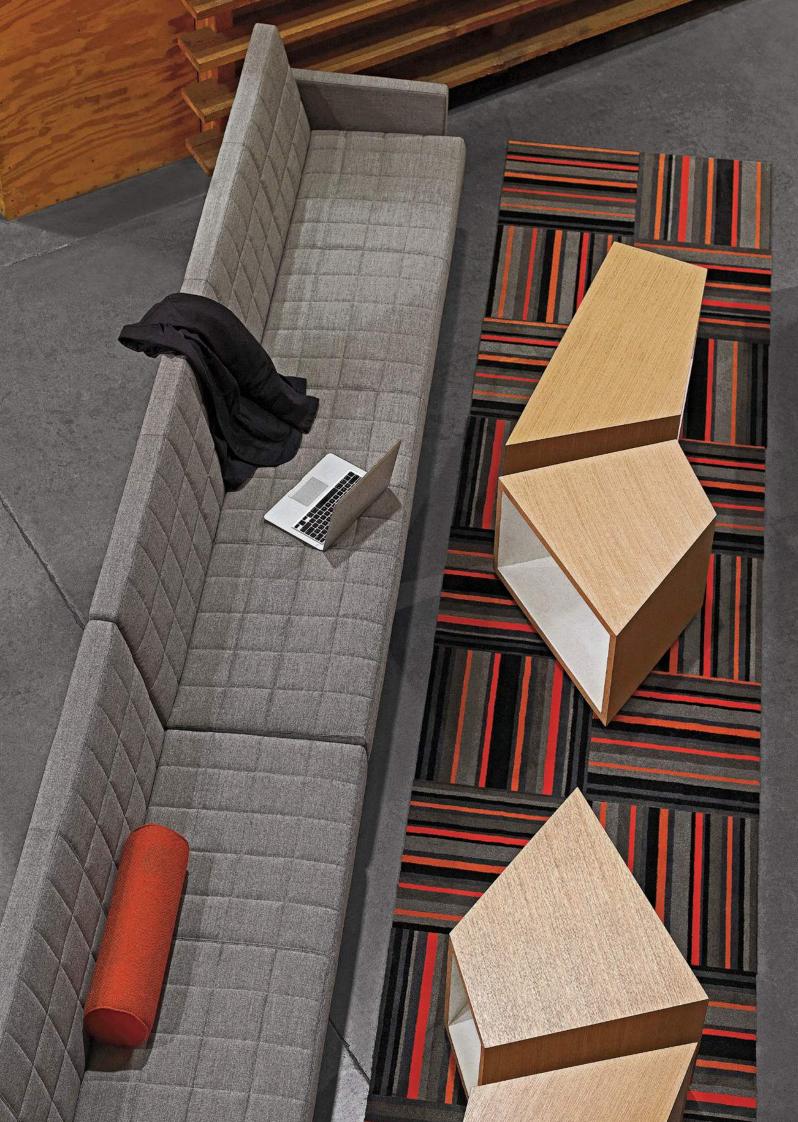

# **Configurations**

The following are just a few thought starters. To create these table configurations use the following pieces labelled either A or B in any combination of the two heights, or use them on their own as a stand-alone piece.

#### Shape A

#### Shape B