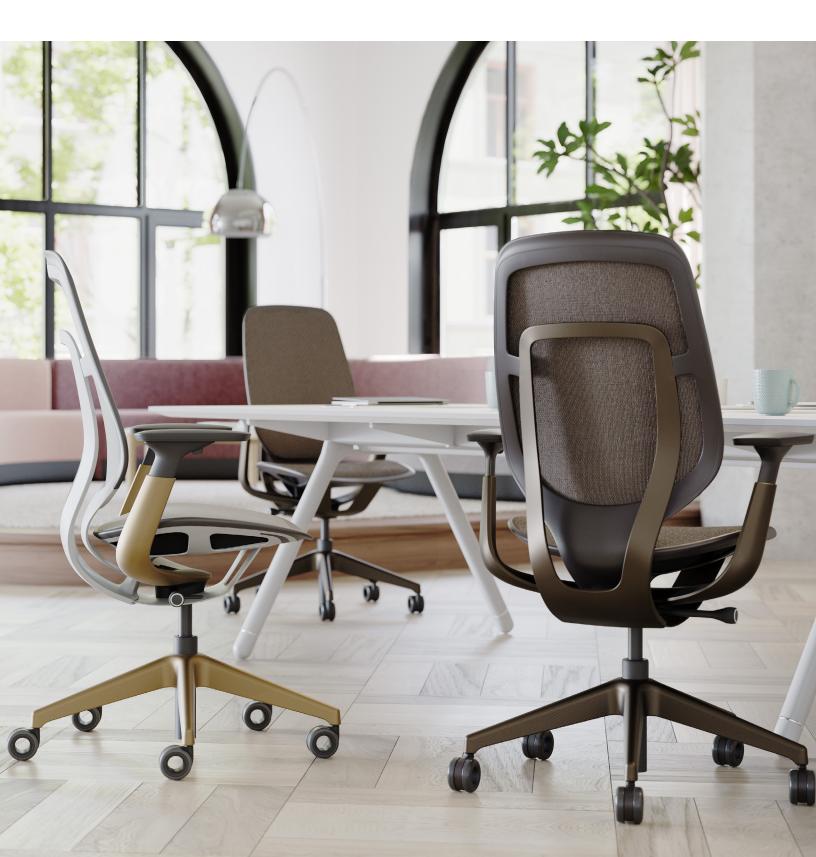

## **Unique Color Combinations**

Go beyond black, white and gray to create styles from monochromatic modern, residential luxury or anything in-between. Steelcase Karman's industry-leading color range, with 14 proprietary Intermix colors and Lux finishes, make infinite aesthetic options possible.

#### Intermix

Intermix was co-developed through an exclusive weaving process that incorporates yarns and filaments into the weave. In unison with the Steelcase Karman flexible frame, Intermix achieves perfect tension that distributes your weight evenly over the seat and back, flexing to your movement and fitting the contours of your body perfectly.