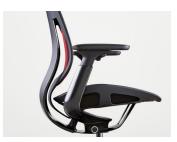

#### **Performance Features**

**Organic Movement** A weight-activated mechanism responds automatically to your body as you sit and change postures in every direction.

Patented Hybrid Seat The supension seat with integrated cushioning provides maximum comfort for as long as you sit.

Comfort Edge The ultra-light frame flexes to eliminate hard edges and pressure points on your legs and body.

Comfort Dial

Supports four recline positions, letting you dial in the right level of resistance against your back as you recline.

4D Arm Fully adjustable armrests raise up and down, pivot in and out and shift in all directions, letting your arms and shoulders fall into place.

Liveback Liveback Technology balances body weight, supporting your back and spine while providing respsonsive comfort and fit.

Lumbar Support Optional lumbar supports lets you customize the support for your lumbar region.