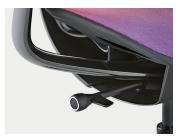

#### **Performance Features**

**Organic Movement** A weight-activated mechanism responds automatically to your body as you sit and change postures in every direction.

Patented Hybrid Seat The supension seat with integrated cushioning provides maximum comfort for as long as you sit.

Comfort Edge The ultra-light frame flexes to eliminate hard edges and pressure points on your legs and body.

Comfort Dial

Supports four recline positions, letting you dial in the right level of resistance against your back as you recline.

### Features + Options

Arms (Fixed, 1D, 4D, Armless)

Lumbar Support

**Coat Hanger** 

Intermix Options

**Aluminium Base** 

Metallic LUX Base

**Braked Castors** 