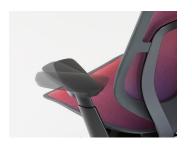

4D Arm Fully adjustable armrests raise up and down, pivot in and out and shift in all directions, letting your arms and shoulders fall into place.

Liveback Liveback Technology balances body weight, supporting your back and spine while providing respsonsive comfort and fit.

### Features + Options

Arms (Fixed, 1D, 4D, Armless)

Lumbar Support

**Coat Hanger** 

Intermix Options

**Aluminium Base** 

Metallic LUX Base

**Braked Castors** 