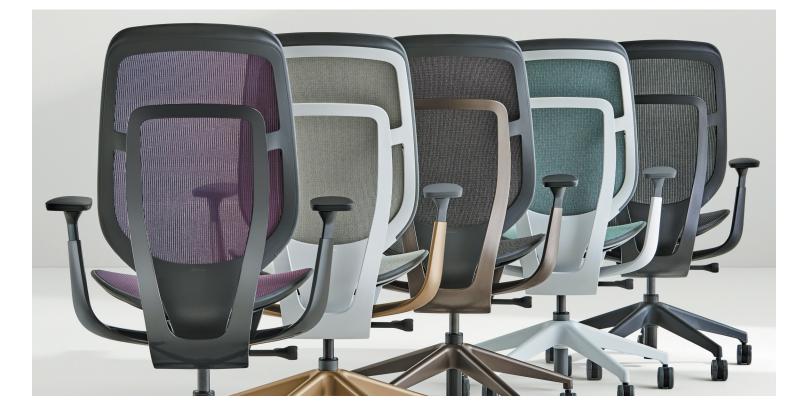

## **Unique Color Combinations**

Go beyond black, white and gray to create styles from monochromatic modern, residential luxury or anything in-between. Steelcase Karman's industry-leading color range, with 14 proprietary Intermix colors and Lux finishes, make infinite aesthetic options possible.

# Lux Finishes\*

A range of lux accent paints can help customize Steelcase Karman.